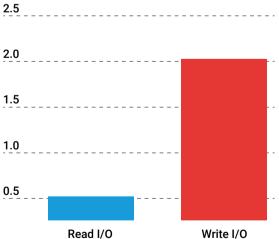

## PARTNERSHIPS THAT PRODUCE RESULTS

Avg. I/O Response Time

## Across 3-node Cluster

Mixed Workloads including Exchange Jetstress, SQL Server, File & Print and Web Server

Read the full report: demartek.com/Dell-vSAN-Toshiba

Testing and results provided by:

Copyright 2017 Demartek, Inc. Based on the May 2017 Demartek report "Dell EMC vSAN Mixed Enterprise Workloads with Toshiba SSDs". Demartek® is a registered trademark of Demartek, LLC. All other product names are the trademarks of their owners. All rights reserved.