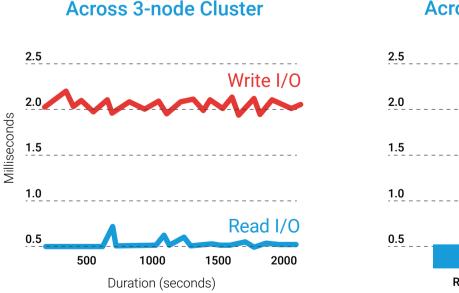

## PARTNERSHIPS THAT PRODUCE RESULTS

Avg. I/O Response Time

## Across 3-node Cluster

Mixed Workloads including Exchange Jetstress, SQL Server, File & Print and Web Server

Read the full report: demartek.com/Dell-vSAN-Toshiba

Testing and results provided by:

Copyright 2017 Demartek, Inc. Based on the May 2017 Demartek report "Dell EMC vSAN Mixed Enterprise Workloads with Toshiba SSDs". Demartek® is a registered trademark of Demartek, LLC. All other product names are the trademarks of their owners. All rights reserved.