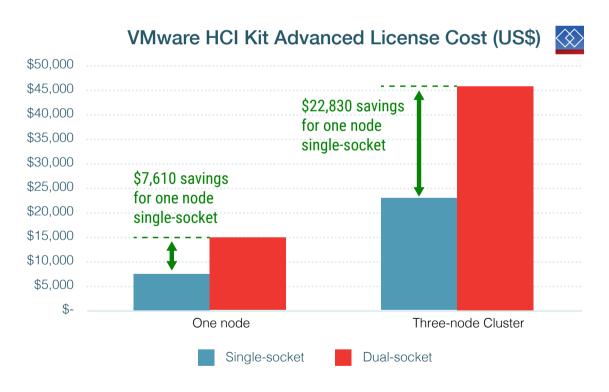

## TOTAL COST OF OWNERSHIP (TCO)

of Dell EMC PowerEdge R7415 and AMD EPYC processor with VMware vSAN Mixed Workloads

\* Based on the VMware HCI Kit cost of \$7,610 per CPU, part number HCI-ADV-CPU-C, as of April 2018. This is the list price in US dollars before any volume discounts or promotional discounts are applied.